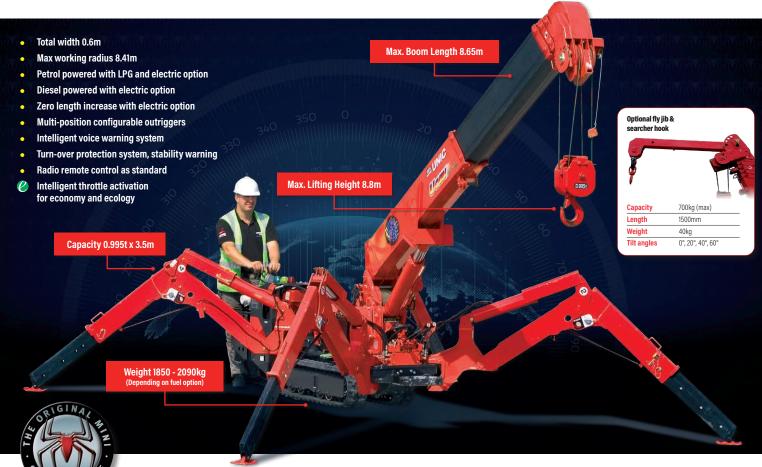

## URW-095 (0.995t x 3.5m)

The URW-095 is just 0.6m wide and designed specifically for interior access and benefits from class-leading heavy lifting capacity. The URW-095 boasts unrivalled boom length

and its outriggers allow for independent multi-angle configurations to suit the working space especially in restricted or confined areas - the patented UNIC stability protection system provides the benefit of turnover protection for enhanced safety.

| Crane capacity         | capacity:                                                                                                  | 0.995t x 3.5m                                                                                                                                                                                               |
|------------------------|------------------------------------------------------------------------------------------------------------|-------------------------------------------------------------------------------------------------------------------------------------------------------------------------------------------------------------|
| Max working radius     | max:                                                                                                       | 8.41m                                                                                                                                                                                                       |
| Max lifting height     | approx:                                                                                                    | 8.8 m (9.8m with fly jib, 10.47m with fixed hook)                                                                                                                                                           |
| Rope length            | max:                                                                                                       | 14.12m (4 fall), 29.24m (2 fall), 59.47m (1 fall)                                                                                                                                                           |
| Dimensions             | folded:                                                                                                    | 2690mm (2905mm diesel & electrical dual) (I) x 600mm (w) x 1375mm (h)                                                                                                                                       |
| Weight                 | unladen:                                                                                                   | petrol 1850kg, 1950kg with electric option<br>diesel 1920kg, 2090kg with electric option                                                                                                                    |
| Point loadings         | Due to the many variables i                                                                                | nvolved, point loadings are only available on request                                                                                                                                                       |
| Hook speed             | approx:                                                                                                    | 10m/min (with 4 layers and 4 falls)                                                                                                                                                                         |
| Telescopic system      | boom length:<br>telescoping speed:<br>boom type:                                                           | 2.53 - 8.65m (2.72 - 8.65m diesel) 6.12m/20 seconds 5 section, hydraulically telescoping boom, hexagonal box construction                                                                                   |
| Derricking angle/speed | approx:                                                                                                    | 0 - 78°/11 seconds                                                                                                                                                                                          |
| Slewing angle/speed    | approx:                                                                                                    | 360° (continuous) 1.5 min rpm                                                                                                                                                                               |
| Traction system        | drive:<br>travel speed:<br>gradeability:<br>track ground length:<br>track ground pressure:<br>track width: | hydrostatic, stepless forward and reverse 0 - 2.3 km/h 20" (vertical), 10" (traverse) 1050mm 48kPa (0.49 kg/cm²) 180 mm                                                                                     |
| Engine                 | manufacturer: fuel: maximum output: starting method: tank capacity:                                        | Mitsubishi (Kubota diesel) petrol with LPG and electric options, diesel with electric option 9.6kW (13 PS) / 2000min (U/Min) electric and recoil start as standard 6 litres petrol, 9 litres diesel         |
| Electric motor         | power:<br>voltage:                                                                                         | 3.7kW<br>400v AC 50/60 Hz                                                                                                                                                                                   |
| Standard equipment     | operation by radio remote of                                                                               | inding alarm, computer controlled intelligent voice warning system, multi-function control, intelligent throttle activation, automatic hook stow, load indication, turn-over pility warning lamps and alarm |
| Optional equipment     |                                                                                                            | block, LPG dual power, mains electric dual power (400v), low marking tracks, searcher hook 700kg, fly jib 700kg with single part line                                                                       |