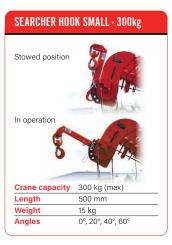

| Crane capacity         | capacity:                                                                                                  | 0.995t x 3.5m                                                                                                                                                                                               |
|------------------------|------------------------------------------------------------------------------------------------------------|-------------------------------------------------------------------------------------------------------------------------------------------------------------------------------------------------------------|
| Max working radius     | max:                                                                                                       | 8.41m                                                                                                                                                                                                       |
| Max lifting height     | approx:                                                                                                    | 8.8 m (9.8m with fly jib, 10.47m with fixed hook)                                                                                                                                                           |
| Rope length            | max:                                                                                                       | 14.12m (4 fall), 29.24m (2 fall), 59.47m (1 fall)                                                                                                                                                           |
| Dimensions             | folded:                                                                                                    | 2690mm (2905mm diesel & electrical dual) (I) x 600mm (w) x 1375mm (h)                                                                                                                                       |
| Weight                 | unladen:                                                                                                   | petrol 1850kg, 1950kg with electric option<br>diesel 1920kg, 2090kg with electric option                                                                                                                    |
| Point loadings         | Due to the many variables i                                                                                | nvolved, point loadings are only available on request                                                                                                                                                       |
| Hook speed             | approx:                                                                                                    | 10m/min (with 4 layers and 4 falls)                                                                                                                                                                         |
| Telescopic system      | boom length:<br>telescoping speed:<br>boom type:                                                           | 2.53 - 8.65m (2.72 - 8.65m diesel) 6.12m/20 seconds 5 section, hydraulically telescoping boom, hexagonal box construction                                                                                   |
| Derricking angle/speed | approx:                                                                                                    | 0 - 78°/11 seconds                                                                                                                                                                                          |
| Slewing angle/speed    | approx:                                                                                                    | 360° (continuous) 1.5 min rpm                                                                                                                                                                               |
| Traction system        | drive:<br>travel speed:<br>gradeability:<br>track ground length:<br>track ground pressure:<br>track width: | hydrostatic, stepless forward and reverse 0 - 2.3 km/h 20" (vertical), 10" (traverse) 1050mm 48kPa (0.49 kg/cm²) 180 mm                                                                                     |
| Engine                 | manufacturer: fuel: maximum output: starting method: tank capacity:                                        | Mitsubishi (Kubota diesel) petrol with LPG and electric options, diesel with electric option 9.6kW (13 PS) / 2000min (U/Min) electric and recoil start as standard 6 litres petrol, 9 litres diesel         |
| Electric motor         | power:<br>voltage:                                                                                         | 3.7kW<br>400v AC 50/60 Hz                                                                                                                                                                                   |
| Standard equipment     | operation by radio remote of                                                                               | inding alarm, computer controlled intelligent voice warning system, multi-function control, intelligent throttle activation, automatic hook stow, load indication, turn-over pility warning lamps and alarm |
| Optional equipment     |                                                                                                            | block, LPG dual power, mains electric dual power (400v), low marking tracks, searcher hook 700kg, fly jib 700kg with single part line                                                                       |