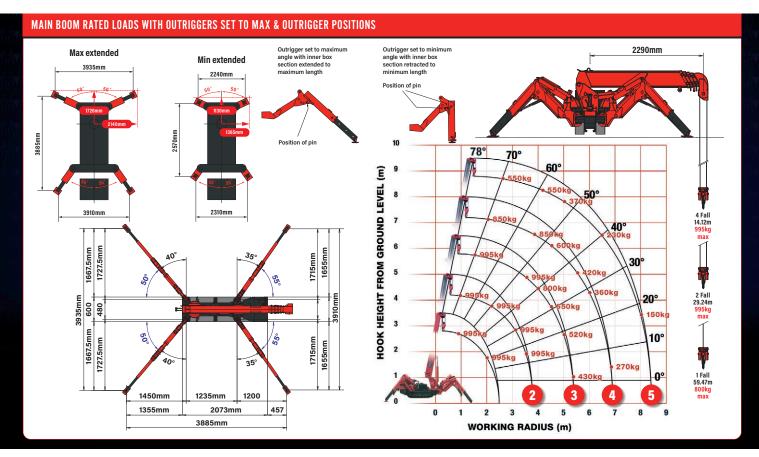

| Crane capacity         | capacity:                                                                                                  | 0.995t x 3.5m                                                                                                                                                                                               |
|------------------------|------------------------------------------------------------------------------------------------------------|-------------------------------------------------------------------------------------------------------------------------------------------------------------------------------------------------------------|
| Max working radius     | max:                                                                                                       | 8.41m                                                                                                                                                                                                       |
| Max lifting height     | approx:                                                                                                    | 8.8 m (9.8m with fly jib, 10.47m with fixed hook)                                                                                                                                                           |
| Rope length            | max:                                                                                                       | 14.12m (4 fall), 29.24m (2 fall), 59.47m (1 fall)                                                                                                                                                           |
| Dimensions             | folded:                                                                                                    | 2690mm (2905mm diesel & electrical dual) (I) x 600mm (w) x 1375mm (h)                                                                                                                                       |
| Weight                 | unladen:                                                                                                   | petrol 1850kg, 1950kg with electric option<br>diesel 1920kg, 2090kg with electric option                                                                                                                    |
| Point loadings         | Due to the many variables i                                                                                | nvolved, point loadings are only available on request                                                                                                                                                       |
| Hook speed             | approx:                                                                                                    | 10m/min (with 4 layers and 4 falls)                                                                                                                                                                         |
| Telescopic system      | boom length:<br>telescoping speed:<br>boom type:                                                           | 2.53 - 8.65m (2.72 - 8.65m diesel) 6.12m/20 seconds 5 section, hydraulically telescoping boom, hexagonal box construction                                                                                   |
| Derricking angle/speed | approx:                                                                                                    | 0 - 78°/11 seconds                                                                                                                                                                                          |
| Slewing angle/speed    | approx:                                                                                                    | 360° (continuous) 1.5 min rpm                                                                                                                                                                               |
| Traction system        | drive:<br>travel speed:<br>gradeability:<br>track ground length:<br>track ground pressure:<br>track width: | hydrostatic, stepless forward and reverse 0 - 2.3 km/h 20" (vertical), 10" (traverse) 1050mm 48kPa (0.49 kg/cm²) 180 mm                                                                                     |
| Engine                 | manufacturer: fuel: maximum output: starting method: tank capacity:                                        | Mitsubishi (Kubota diesel) petrol with LPG and electric options, diesel with electric option 9.6kW (13 PS) / 2000min (U/Min) electric and recoil start as standard 6 litres petrol, 9 litres diesel         |
| Electric motor         | power:<br>voltage:                                                                                         | 3.7kW<br>400v AC 50/60 Hz                                                                                                                                                                                   |
| Standard equipment     | operation by radio remote of                                                                               | inding alarm, computer controlled intelligent voice warning system, multi-function control, intelligent throttle activation, automatic hook stow, load indication, turn-over pility warning lamps and alarm |
| Optional equipment     |                                                                                                            | block, LPG dual power, mains electric dual power (400v), low marking tracks, searcher hook 700kg, fly jib 700kg with single part line                                                                       |

## MINI SPIDER CRANE

| Working radiu                            | S                            | m                           | up to 1.0                             | 1.4                      | 1.5               | 1.8            | 2.0            | 2.5            | 3.0               | 3.5            | 3.835              |                 |
|------------------------------------------|------------------------------|-----------------------------|---------------------------------------|--------------------------|-------------------|----------------|----------------|----------------|-------------------|----------------|--------------------|-----------------|
| Outrigger                                | Max-extended                 | kg                          | 995                                   | 995                      | 995               | 995            | 995            | 995            | 995               | 995            | 900                |                 |
|                                          | Min-extended                 | kg                          | 995                                   | 995                      | 995               | 995            | 995            | 650            | 490               | 350            | 250                |                 |
| THIRD STAC                               | GE EXTENDED 4.               | .075 - 5.6                  | Im BOOM LENG                          | STH                      |                   |                |                |                |                   |                |                    |                 |
| Working radiu                            | S                            | m                           | up to 2.2                             | 2.5                      | 2.9               | 3.0            | 3.5            | 4.0            | 4.5               | 5.0            | 5.37               |                 |
| Outrigger                                | Max-extended                 | kg                          | 995                                   | 995                      | 995               | 995            | 995            | 800            | 650               | 520            | 430                |                 |
|                                          | Min-extended                 | kg                          | 800                                   | 650                      | 530               | 500            | 380            | 280            | 220               | 160            | 120                |                 |
|                                          |                              |                             |                                       |                          |                   |                |                |                |                   |                |                    |                 |
|                                          | AGE EXTENDED                 | 5.61 - 7.11<br>m            | 3m BOOM LEN<br>up to 3.3              | GTH<br>3.8               | 4.0               | 4.5            | 5.0            | 5.5            | 6.0               | 6.5            | 6.89               |                 |
| Working radiu                            |                              |                             |                                       |                          | <b>4.0</b><br>750 | <b>4.5</b> 600 | <b>5.0</b> 500 | <b>5.5</b> 420 | <b>6.0</b><br>360 | <b>6.5</b> 320 | <b>6.89</b><br>270 |                 |
| FOURTH ST<br>Working radiu<br>Outrigger  | s                            | m                           | up to 3.3                             | 3.8                      |                   |                |                |                |                   |                |                    |                 |
| Working radiu<br>Outrigger               | s<br>Max-extended            | <b>m</b><br>kg<br>kg        | <b>up to 3.3</b><br>850<br>420        | <b>3.8</b><br>850<br>340 | 750               | 600            | 500            | 420            | 360               | 320            | 270                |                 |
| Working radiu<br>Outrigger<br>FIFTH STAG | Max-extended<br>Min-extended | <b>m</b><br>kg<br>kg        | <b>up to 3.3</b><br>850<br>420        | <b>3.8</b><br>850<br>340 | 750               | 600            | 500            | 420            | 360               | 320            | 270                | 8.41            |
| Working radiu<br>Outrigger               | Max-extended<br>Min-extended | m<br>kg<br>kg<br>13 - 8.65m | up to 3.3<br>850<br>420<br>BOOM LENGT | 3.8<br>850<br>340        | 750<br>300        | 600<br>250     | 500<br>190     | 420<br>140     | 360<br>100        | 320<br>80      | 270<br>60          | <b>8.41</b> 130 |