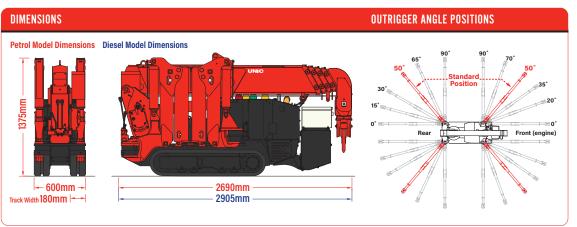

## URW-095 (0.995t x 3.5m)

The URW-095 is just 0.6m wide and designed specifically for interior access and benefits from class-leading heavy lifting capacity. The URW-095 boasts unrivalled boom length

and its outriggers allow for independent multi-angle configurations to suit the working space especially in restricted or confined areas - the patented UNIC stability protection system provides the benefit of turnover protection for enhanced safety.

| Crane capacity         | capacity:                                                                                                  | 0.995t x 3.5m                                                                                                                                                                                               |
|------------------------|------------------------------------------------------------------------------------------------------------|-------------------------------------------------------------------------------------------------------------------------------------------------------------------------------------------------------------|
| Max working radius     | max:                                                                                                       | 8.41m                                                                                                                                                                                                       |
| Max lifting height     | approx:                                                                                                    | 8.8 m (9.8m with fly jib, 10.47m with fixed hook)                                                                                                                                                           |
| Rope length            | max:                                                                                                       | 14.12m (4 fall), 29.24m (2 fall), 59.47m (1 fall)                                                                                                                                                           |
| Dimensions             | folded:                                                                                                    | 2690mm (2905mm diesel & electrical dual) (I) x 600mm (w) x 1375mm (h)                                                                                                                                       |
| Weight                 | unladen:                                                                                                   | petrol 1850kg, 1950kg with electric option<br>diesel 1920kg, 2090kg with electric option                                                                                                                    |
| Point loadings         | Due to the many variables i                                                                                | nvolved, point loadings are only available on request                                                                                                                                                       |
| Hook speed             | approx:                                                                                                    | 10m/min (with 4 layers and 4 falls)                                                                                                                                                                         |
| Telescopic system      | boom length:<br>telescoping speed:<br>boom type:                                                           | 2.53 - 8.65m (2.72 - 8.65m diesel) 6.12m/20 seconds 5 section, hydraulically telescoping boom, hexagonal box construction                                                                                   |
| Derricking angle/speed | approx:                                                                                                    | 0 - 78°/11 seconds                                                                                                                                                                                          |
| Slewing angle/speed    | approx:                                                                                                    | 360° (continuous) 1.5 min rpm                                                                                                                                                                               |
| Traction system        | drive:<br>travel speed:<br>gradeability:<br>track ground length:<br>track ground pressure:<br>track width: | hydrostatic, stepless forward and reverse 0 - 2.3 km/h 20" (vertical), 10" (traverse) 1050mm 48kPa (0.49 kg/cm²) 180 mm                                                                                     |
| Engine                 | manufacturer: fuel: maximum output: starting method: tank capacity:                                        | Mitsubishi (Kubota diesel) petrol with LPG and electric options, diesel with electric option 9.6kW (13 PS) / 2000min (U/Min) electric and recoil start as standard 6 litres petrol, 9 litres diesel         |
| Electric motor         | power:<br>voltage:                                                                                         | 3.7kW<br>400v AC 50/60 Hz                                                                                                                                                                                   |
| Standard equipment     | operation by radio remote of                                                                               | inding alarm, computer controlled intelligent voice warning system, multi-function control, intelligent throttle activation, automatic hook stow, load indication, turn-over pility warning lamps and alarm |
| Optional equipment     |                                                                                                            | block, LPG dual power, mains electric dual power (400v), low marking tracks, searcher hook 700kg, fly jib 700kg with single part line                                                                       |